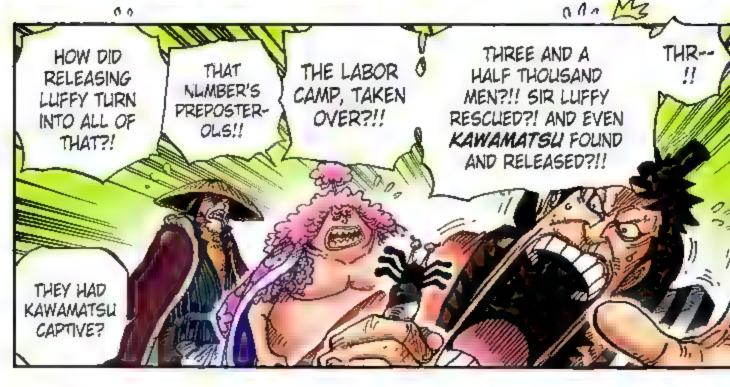

#### Story . あらすじ・

After two years of hard training, the Straw Hat pirates are back together, first at the Sabaody Archipelago and then through Fish-Man Island to their next stage: the New World!!

Luffy and crew disembark on Wano for the purpose of defeating Kaido, one of the Four Emperors. They begin to recruit allies for a raid in two weeks' time, but Kaido's sudden appearance leads to Luffy's defeat. Luffy is sent to the excavation labor camp while the rest of the crew is spotted by Kajdo's underlings and have to go on the run!

As the group works to collect info, free Luffy and gather more allies, Kaido's side learns about the raid plan. A former daimyo with the Kozuki Clan, Yasuie realizes the danger and gives up his life to pretend to take responsibility, sending the plan back to square one. Kin'emon and company mourn his death, but there are still many problems to be solved before the raid...